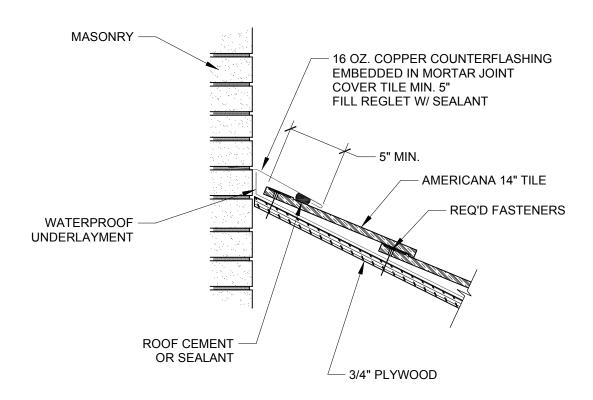

## SECTION AT HEAD WALL

SCALE 1-1/2" = 1

| SYSTEM:                    | Americana 14" Tile            |
|----------------------------|-------------------------------|
| Detail #:                  | AMERICANA14-102               |
| Description:               | SECTION AT HEAD WALL          |
| Drawing Date:              | 2014.08.20                    |
| Scale:                     | 1-1/2" = 1'-0"                |
| Ludowici N.A. Reference #: | Americana 14" AMERICANA14-102 |