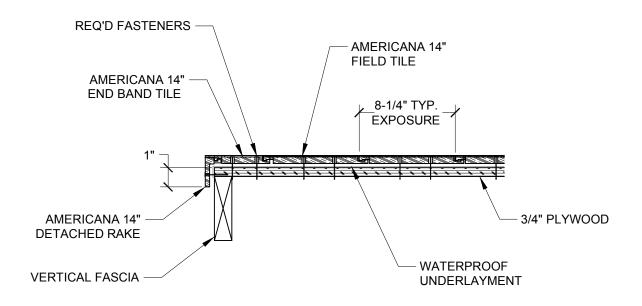

## SECTION AT RAKE EDGE WITH DETACHED RAKE SCALE 1-1/2" = 1'

## **GENERAL NOTES:**

- 1. THIS IS A PROTOTYPICAL DETAIL FOR REVIEW. MODIFICATIONS MAYBE REQUIRED TO MEET PROJECT SPECIFIC REQUIREMENTS.
- 2. WATERPROOF UNDERLAYMENT TURNED DOWN 1" OVER VERTICAL FASCIA.

Description: SECTION AT RAKE EDGE WITH DETACHED RAKE

Drawing Date: 2014.08.20 Scale: 1-1/2" = 1'-0"

Ludowici N.A. Reference #: Americana 14" AMERICANA14-103

The information contained on this drawing is the sole property of Ludowici Roof Tile, Inc. Any reproduction in whole or part without the express written permission of Ludowici Roof Tile, Inc. is strictly prohibited. Ludowici Roof Tile, Inc. reserves the right to modify the configuration of item(s) shown without prior written notice when deem necessary for product development and/or enhancement.