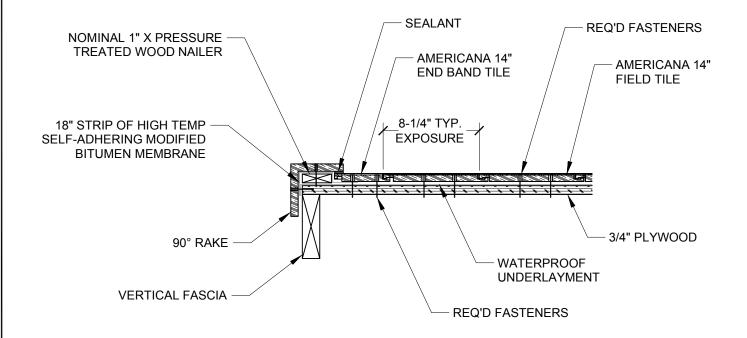

## SECTION AT RAKE EDGE WITH 90° RAKE SCALE 1-1/2" = 1'

## **GENERAL NOTES:**

- THIS IS A PROTOTYPICAL DETAIL FOR REVIEW. MODIFICATIONS MAYBE REQUIRED TO MEET PROJECT SPECIFIC REQUIREMENTS.
- 2. WATERPROOF UNDERLAYMENT TURNED DOWN 1" OVER VERTICAL FASCIA.

4757 Tile Plant Road, P.O. BOX 69, New Lexington, OH 43764 Telephone: (888) 582-9052 Fax: (740) 342-1906 www.ludowici.com SYSTEM: Americana 14" Tile

Detail #: AMERICANA14-104

Description: SECTION AT RAKE EDGE WITH 90° RAKE

Drawing Date: 2014.08.26 Scale: 1-1/2" = 1'-0"

Ludowici N.A. Reference #: Americana 14" AMERICANA14-104

The information contained on this drawing is the sole property of Ludowici Roof Tile, Inc. Any reproduction in whole or part without the express written permission of Ludowici Roof Tile, Inc. is strictly prohibited. Ludowici Roof Tile, Inc. reserves the right to modify the configuration of item(s) shown without prior written notice when deem necessary for product development and/or enhancement.