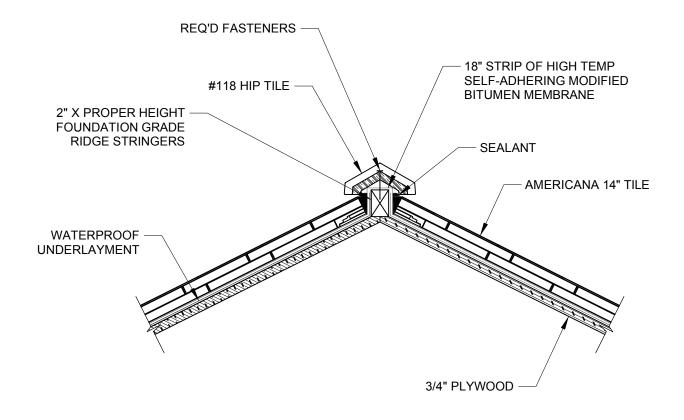

## SECTION AT #118 HIP SCALE 1-1/2" = 1'

## **GENERAL NOTES:**

- 1. THIS IS A PROTOTYPICAL DETAIL FOR REVIEW. MODIFICATIONS MAYBE REQUIRED TO MEET PROJECT SPECIFIC REQUIREMENTS.
- 2. MINIMUM 2" HEADLAP REQUIRED.
- 3. A BEAD OF SEALANT SHOULD BE APPLIED BETWEEN THE LAP OF EACH HIP TILE.

4757 Tile Plant Road, P.O. BOX 69, New Lexington, OH 43764 Telephone: (888) 582-9052 Fax: (740) 342-1906 www.ludowici.com

| SYSTEM:                    | Americana 14" Tile            |
|----------------------------|-------------------------------|
| Detail #:                  | AMERICANA14-201               |
| Description:               | SECTION AT #118 HIP           |
| Drawing Date:              | 2014.08.20                    |
| Scale:                     | 1-1/2" = 1'-0"                |
| Ludowici N.A. Reference #: | Americana 14" AMERICANA14-201 |