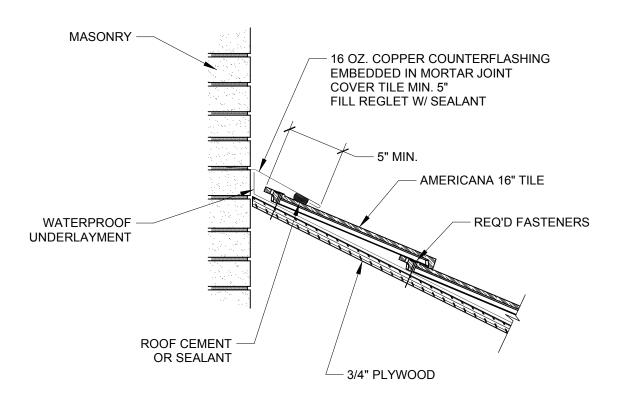

## SECTION AT HEAD WALL

SCALE 1-1/2" = 1

| SYSTEM:                    | Americana 16" Tile            |
|----------------------------|-------------------------------|
| Detail #:                  | AMERICANA16-102               |
| Description:               | SECTION AT HEAD WALL          |
| Drawing Date:              | 2014.09.02                    |
| Scale:                     | 1-1/2" = 1'-0"                |
| Ludowici N.A. Reference #: | Americana 16" AMERICANA16-102 |