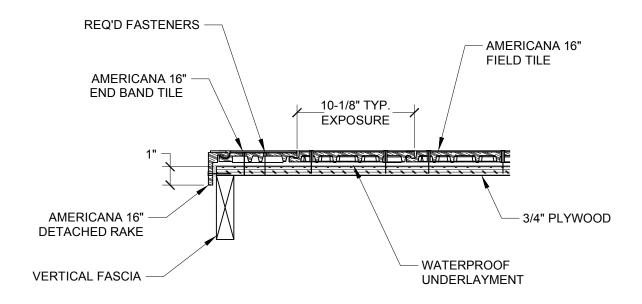

## SECTION AT RAKE EDGE WITH DETACHED RAKE SCALE 1-1/2" = 1'

## **GENERAL NOTES:**

- 1. THIS IS A PROTOTYPICAL DETAIL FOR REVIEW. MODIFICATIONS MAYBE REQUIRED TO MEET PROJECT SPECIFIC REQUIREMENTS.
- 2. WATERPROOF UNDERLAYMENT TURNED DOWN 1" OVER VERTICAL FASCIA.

4757 Tile Plant Road, P.O. BOX 69, New Lexington, OH 43764 Telephone: (888) 582-9052 Fax: (740) 342-1906 www.ludowici.com SYSTEM: Americana 16" Tile Detail #: AMERICANA16-103

Description: SECTION AT RAKE EDGE WITH DETACHED RAKE