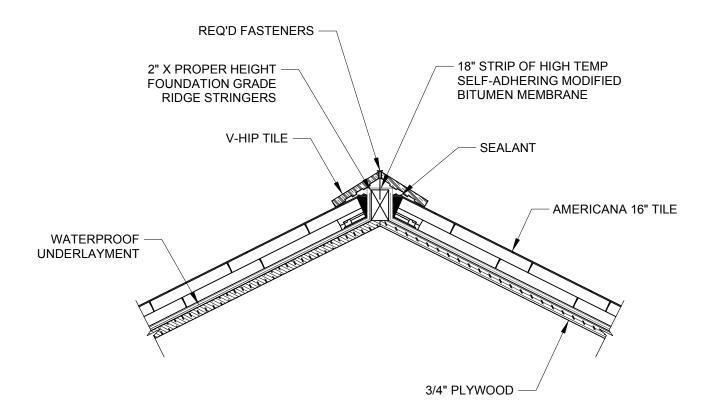

## SECTION AT V-HIP SCALE 1-1/2" = 1'

## **GENERAL NOTES:**

- 1. THIS IS A PROTOTYPICAL DETAIL FOR REVIEW. MODIFICATIONS MAYBE REQUIRED TO MEET PROJECT SPECIFIC REQUIREMENTS.
- 2. MINIMUM 2-1/4" HEADLAP REQUIRED.
- 3. A BEAD OF SEALANT SHOULD BE APPLIED BETWEEN THE LAP OF EACH HIP TILE.

4757 Tile Plant Road, P.O. BOX 69, New Lexington, OH 43764 Telephone: (888) 582-9052 Fax: (740) 342-1906 www.ludowici.com

| SYSTEM:                    | Americana 16" Tile            |
|----------------------------|-------------------------------|
| Detail #:                  | AMERICANA16-200               |
| Description:               | SECTION AT V-HIP              |
| Drawing Date:              | 2014.09.02                    |
| Scale:                     | 1-1/2" = 1'-0"                |
| Ludowici N.A. Reference #: | Americana 16" AMERICANA16-200 |