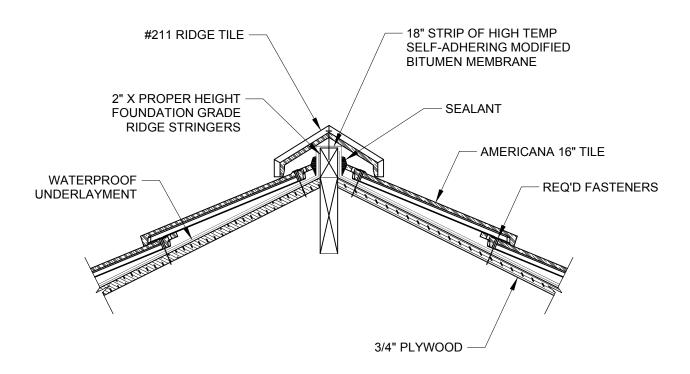

## **SECTION AT #211 RIDGE**

SCALE 1-1/2" = 1'

## **GENERAL NOTES:**

- 1. THIS IS A PROTOTYPICAL DETAIL FOR REVIEW. MODIFICATIONS MAYBE REQUIRED TO MEET PROJECT SPECIFIC REQUIREMENTS.
- 2. MINIMUM 1-1/4" HEADLAP REQUIRED.
- 3. A BEAD OF SEALANT SHOULD BE APPLIED BETWEEN THE LAP OF EACH RIDGE TILE.

4757 Tile Plant Road, P.O. BOX 69, New Lexington, OH 43764 Telephone: (888) 582-9052 Fax: (740) 342-1906 www.ludowici.com

| SYSTEM:                    | Americana 16" Tile            |
|----------------------------|-------------------------------|
| 3131EWI:                   | Americana 10 Tile             |
| Detail #:                  | AMERICANA16-301               |
| Description:               | SECTION AT #211 RIDGE         |
| Drawing Date:              | 2014.09.02                    |
| Scale:                     | 1-1/2" = 1'-0"                |
| Ludowici N.A. Reference #: | Americana 16" AMERICANA16-301 |