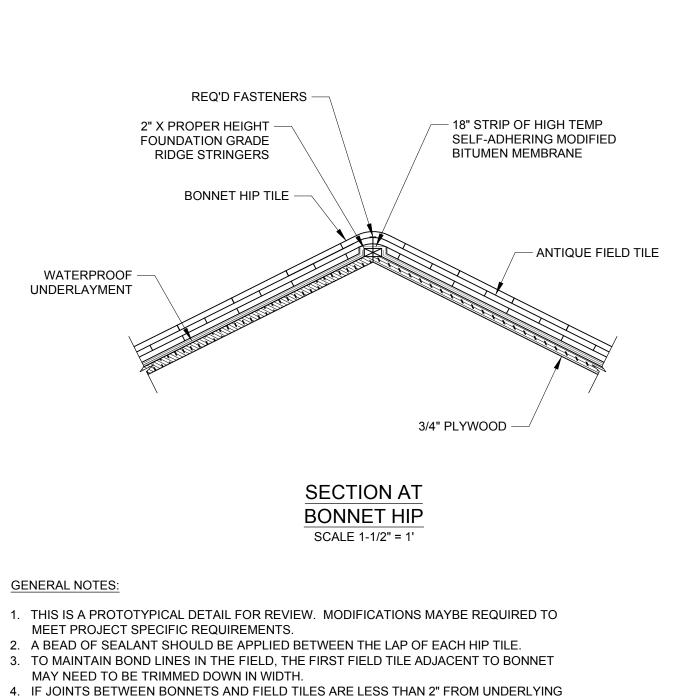

- JOINTS, APPLY A 6" WIDE COPPER STEP FLASHING UNDER JOINT BETWEEN BONNET HIP ROLL AND FIELD TILE.
- 5. BONNET HIPS REQUIRE THE ROOF SLOPE OF THE INTERSECTING ROOF PLANES TO BE IDENTICAL.

4757 Tile Plant Road, P.O. BOX 69, New Lexington, OH 43764 Telephone: (888) 582-9052 Fax: (740) 342-1906 www.ludowici.com

| Antique Tile             |
|--------------------------|
| ANTIQUE-202              |
| SECTION AT BONNET HIP    |
| 2014.10.13               |
| 1-1/2" = 1'-0"           |
| Antique Tile ANTIQUE-202 |
|                          |