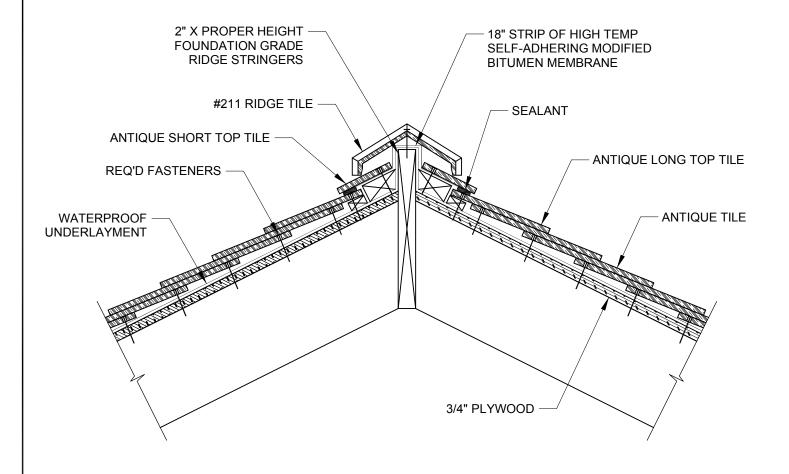

## SECTION AT #211 RIDGE SCALE 1-1/2" = 1'

## **GENERAL NOTES:**

- 1. THIS IS A PROTOTYPICAL DETAIL FOR REVIEW. MODIFICATIONS MAYBE REQUIRED TO MEET PROJECT SPECIFIC REQUIREMENTS.
- 2. MINIMUM 1-1/4" HEADLAP REQUIRED FOR #211 RIDGE.
- 3. A BEAD OF SEALANT SHOULD BE APPLIED BETWEEN THE LAP OF EACH RIDGE TILE.

4757 Tile Plant Road, P.O. BOX 69, New Lexington, OH 43764 Telephone: (888) 582-9052 Fax: (740) 342-1906 www.ludowici.com

| SYSTEM:                    | Antique Tile             |
|----------------------------|--------------------------|
| Detail #:                  | ANTIQUE-301              |
| Description:               | SECTION AT #211 RIDGE    |
| Drawing Date:              | 2014.10.13               |
| Scale:                     | 1-1/2" = 1'-0"           |
| Ludowici N.A. Reference #: | Antique Tile ANTIQUE-301 |