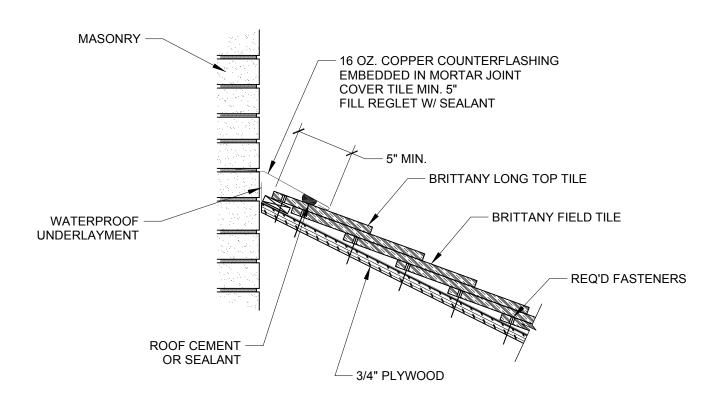

## SECTION AT HEAD WALL

SCALF 1-1/2" = 1

| SYSTEM:                    | Brittany Tile              |
|----------------------------|----------------------------|
| Detail #:                  | BRITTANY-102               |
| Description:               | SECTION AT HEAD WALL       |
| Drawing Date:              | 2014.10.13                 |
| Scale:                     | 1-1/2" = 1'-0"             |
| Ludowici N.A. Reference #: | Brittany Tile BRITTANY-102 |