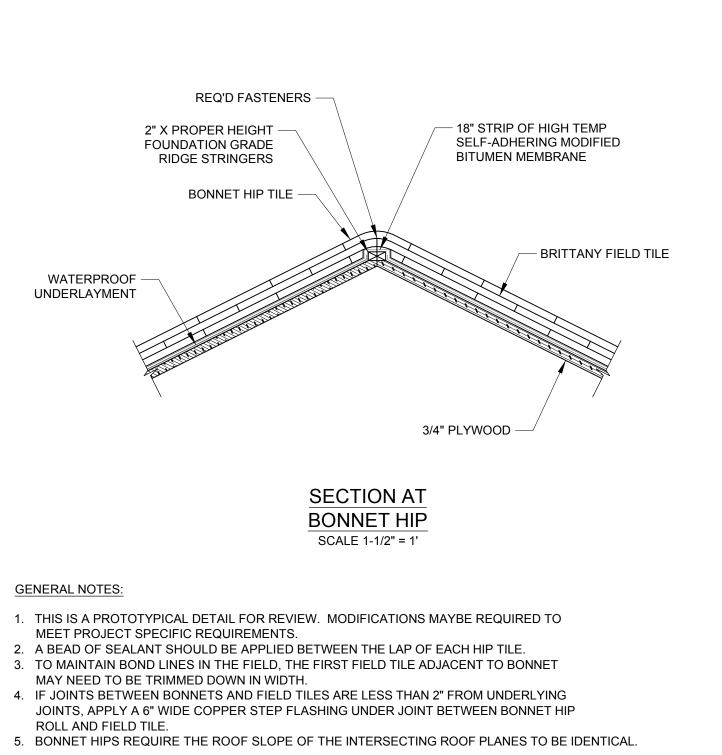

4757 Tile Plant Road, P.O. BOX 69, New Lexington, OH 43764 Telephone: (888) 582-9052 Fax: (740) 342-1906 www.ludowici.com

| SYSTEM:                                                                                                      | Brittany Tile              |
|--------------------------------------------------------------------------------------------------------------|----------------------------|
| Detail #:                                                                                                    | BRITTANY-202               |
| Description:                                                                                                 | SECTION AT BONNET HIP      |
| Drawing Date:                                                                                                | 2014.10.13                 |
| Scale:                                                                                                       | 1-1/2" = 1'-0"             |
| Ludowici N.A. Reference #:                                                                                   | Brittany Tile BRITTANY-202 |
| n in whole or part without the express written permission of Ludowici Roof Tile. Inc. is strictly prohibited |                            |