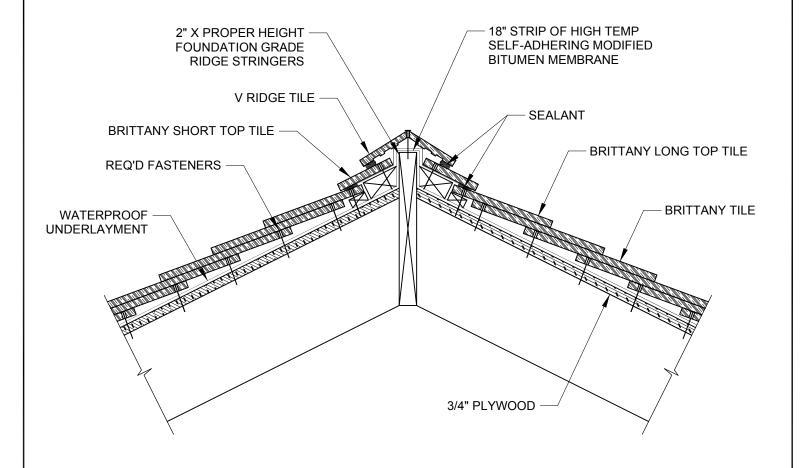

## SECTION AT V RIDGE SCALE 1-1/2" = 1'

## **GENERAL NOTES:**

- 1. THIS IS A PROTOTYPICAL DETAIL FOR REVIEW. MODIFICATIONS MAYBE REQUIRED TO MEET PROJECT SPECIFIC REQUIREMENTS.
- 2. MINIMUM 2-1/4" HEADLAP REQUIRED FOR V RIDGE.
- 3. A BEAD OF SEALANT SHOULD BE APPLIED BETWEEN THE LAP OF EACH RIDGE TILE.

4757 Tile Plant Road, P.O. BOX 69, New Lexington, OH 43764 Telephone: (888) 582-9052 Fax: (740) 342-1906 www.ludowici.com

| SYSTEM:                    | Brittany Tile              |
|----------------------------|----------------------------|
| Detail #:                  | BRITTANY-300               |
| Description:               | SECTION AT V RIDGE         |
| Drawing Date:              | 2014.10.13                 |
| Scale:                     | 1-1/2" = 1'-0"             |
| Ludowici N.A. Reference #: | Brittany Tile BRITTANY-300 |