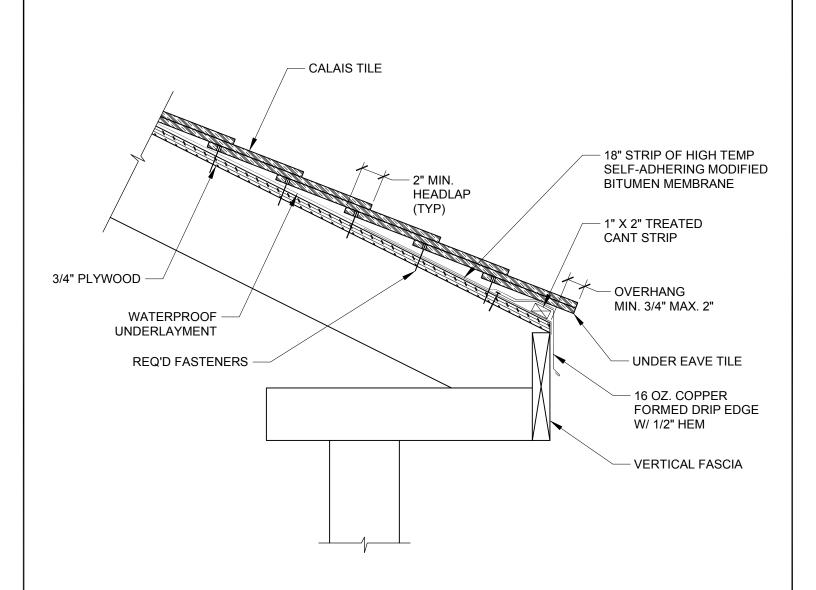

## SECTION AT EAVE

## **GENERAL NOTES:**

- 1. THIS IS A PROTOTYPICAL DETAIL FOR REVIEW. MODIFICATIONS MAYBE REQUIRED TO MEET PROJECT SPECIFIC REQUIREMENTS.
- 2. MINIMUM 2" HEADLAP REQUIRED.

4757 Tile Plant Road, P.O. BOX 69, New Lexington, OH 43764 Telephone: (888) 582-9052 Fax: (740) 342-1906 www.ludowici.com

| SYSTEM:                    | Calais Tile            |
|----------------------------|------------------------|
| Detail #:                  | CALAIS-100             |
| Description:               | SECTION AT EAVE        |
| Drawing Date:              | 2014.10.06             |
| Scale:                     | 1-1/2" = 1'-0"         |
| Ludowici N.A. Reference #: | Calais Tile CALAIS-100 |