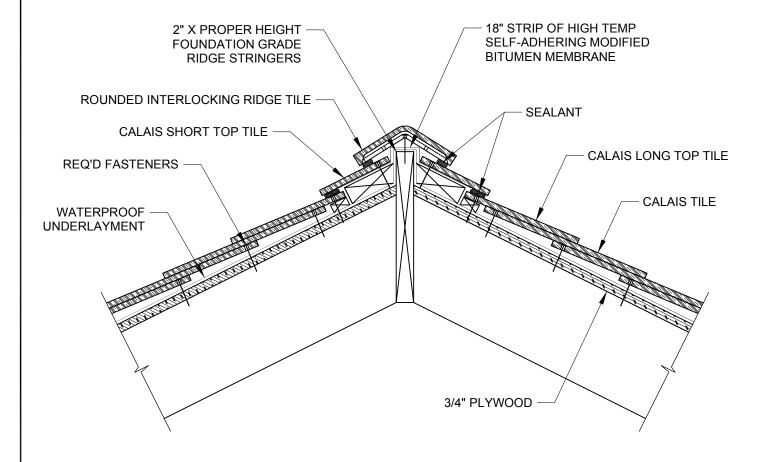

## SECTION AT ROUNDED INTERLOCKING RIDGE SCALE 1-1/2" = 1'

## **GENERAL NOTES:**

- 1. THIS IS A PROTOTYPICAL DETAIL FOR REVIEW. MODIFICATIONS MAYBE REQUIRED TO MEET PROJECT SPECIFIC REQUIREMENTS.
- 2. MINIMUM 3/4" HEADLAP REQUIRED FOR ROUNDED INTERLOCKING RIDGE.
- 3. A BEAD OF SEALANT SHOULD BE APPLIED BETWEEN THE LAP OF EACH RIDGE TILE.

4757 Tile Plant Road, P.O. BOX 69, New Lexington, OH 43764 Telephone: (888) 582-9052 Fax: (740) 342-1906 www.ludowici.com

| SYSTEM:                                            | Calais Tile            |
|----------------------------------------------------|------------------------|
| Detail #:                                          | CALAIS-303             |
| Description: SECTION AT ROUNDED INTERLOCKING RIDGE |                        |
| Drawing Date:                                      | 2014.10.09             |
| Scale:                                             | 1-1/2" = 1'-0"         |
| Ludowici N.A. Reference #:                         | Calais Tile CALAIS-303 |