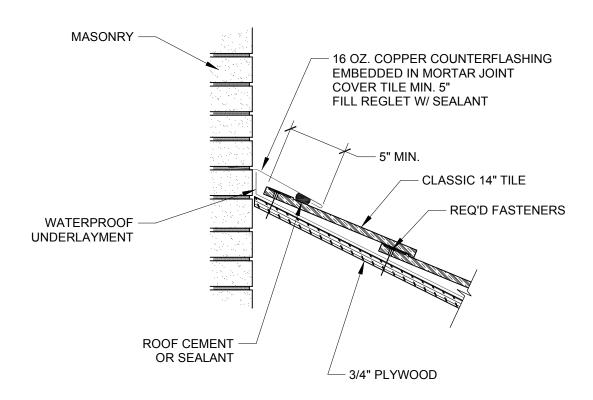

## SECTION AT HEAD WALL

SCALE 1-1/2" = 1

| SYSTEM:                    | Classic 14" Tile          |
|----------------------------|---------------------------|
| Detail #:                  | CLASSIC14-102             |
| Description:               | SECTION AT HEAD WALL      |
| Drawing Date:              | 2014.08.26                |
| Scale:                     | 1-1/2" = 1'-0"            |
| Ludowici N.A. Reference #: | Classic 14" CLASSIC14-102 |