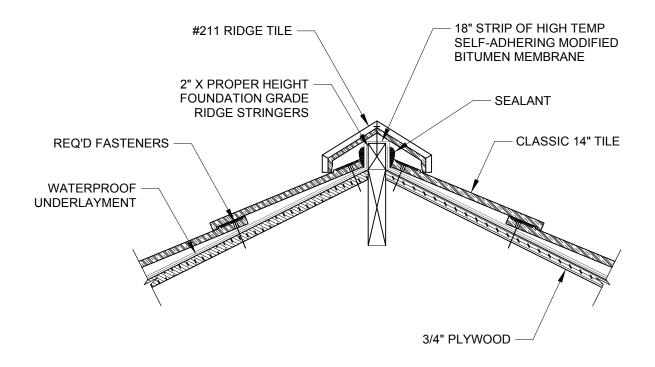

## SECTION AT #211 RIDGE

SCALE 1-1/2" = 1'

## **GENERAL NOTES:**

- 1. THIS IS A PROTOTYPICAL DETAIL FOR REVIEW. MODIFICATIONS MAYBE REQUIRED TO MEET PROJECT SPECIFIC REQUIREMENTS.
- 2. MINIMUM 1-1/4" HEADLAP REQUIRED.
- 3. A BEAD OF SEALANT SHOULD BE APPLIED BETWEEN THE LAP OF EACH RIDGE TILE.

4757 Tile Plant Road, P.O. BOX 69, New Lexington, OH 43764 Telephone: (888) 582-9052 Fax: (740) 342-1906 www.ludowici.com

| SYSTEM:                    | Classic 14" Tile          |
|----------------------------|---------------------------|
| Detail #:                  | CLASSIC14-301             |
| Description:               | SECTION AT #211 RIDGE     |
| Drawing Date:              | 2014.08.26                |
| Scale:                     | 1-1/2" = 1'-0"            |
| Ludowici N.A. Reference #: | Classic 14" CLASSIC14-301 |