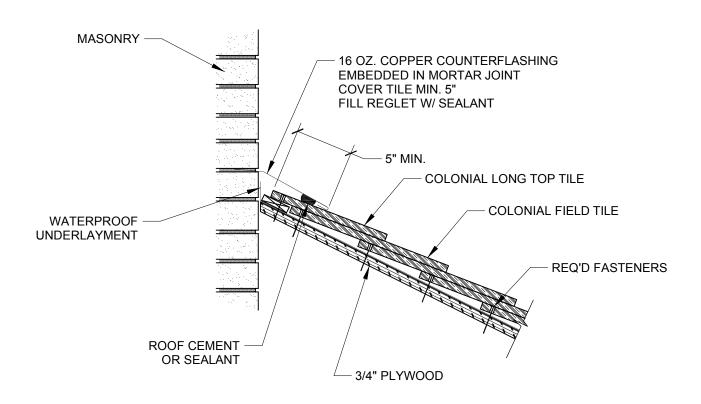

## SECTION AT HEAD WALL

SCALE 1-1/2" = 1

| SYSTEM:                    | Colonial Tile              |
|----------------------------|----------------------------|
| Detail #:                  | COLONIAL-102               |
| Description:               | SECTION AT HEAD WALL       |
| Drawing Date:              | 2014.10.14                 |
| Scale:                     | 1-1/2" = 1'-0"             |
| Ludowici N.A. Reference #: | Colonial Tile COLONIAL-102 |