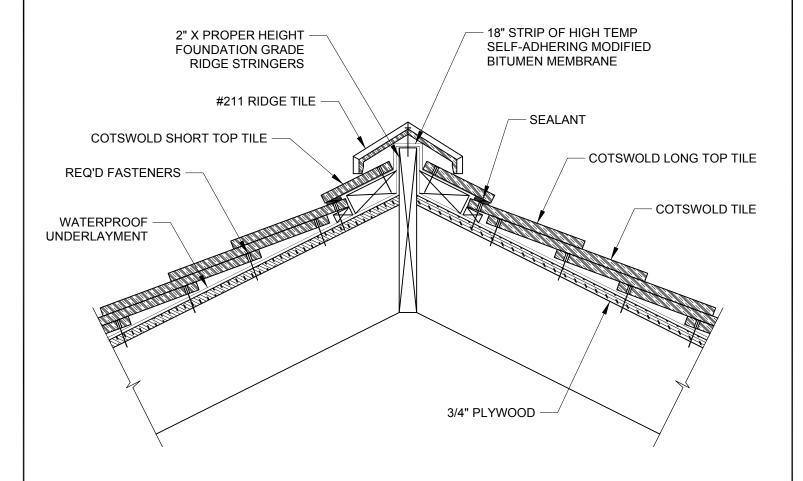

## SECTION AT #211 RIDGE

SCALE 1-1/2" = 1'

## **GENERAL NOTES:**

- 1. THIS IS A PROTOTYPICAL DETAIL FOR REVIEW. MODIFICATIONS MAYBE REQUIRED TO MEET PROJECT SPECIFIC REQUIREMENTS.
- 2. MINIMUM 1-1/4" HEADLAP REQUIRED FOR #211 RIDGE.
- 3. A BEAD OF SEALANT SHOULD BE APPLIED BETWEEN THE LAP OF EACH RIDGE TILE.

4757 Tile Plant Road, P.O. BOX 69, New Lexington, OH 43764 Telephone: (888) 582-9052 Fax: (740) 342-1906 www.ludowici.com

| SYSTEM:                    | Cotswold Tile              |
|----------------------------|----------------------------|
| Detail #:                  | COTSWOLD-301               |
| Description:               | SECTION AT #211 RIDGE      |
| Drawing Date:              | 2014.10.14                 |
| Scale:                     | 1-1/2" = 1'-0"             |
| Ludowici N.A. Reference #: | Cotswold Tile COTSWOLD-301 |