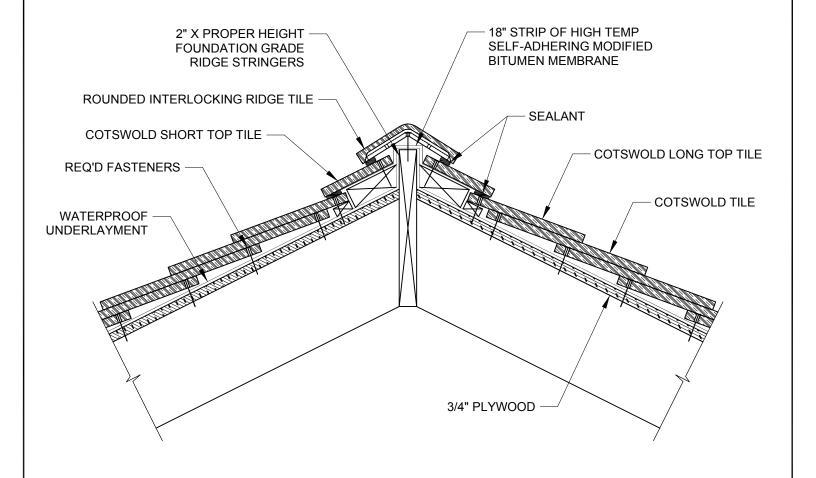

## SECTION AT ROUNDED INTERLOCKING RIDGE

SCALE 1-1/2" = 1'

## **GENERAL NOTES:**

- 1. THIS IS A PROTOTYPICAL DETAIL FOR REVIEW. MODIFICATIONS MAYBE REQUIRED TO MEET PROJECT SPECIFIC REQUIREMENTS.
- 2. MINIMUM 3/4" HEADLAP REQUIRED FOR ROUNDED INTERLOCKING RIDGE.
- 3. A BEAD OF SEALANT SHOULD BE APPLIED BETWEEN THE LAP OF EACH RIDGE TILE.

4757 Tile Plant Road, P.O. BOX 69, New Lexington, OH 43764 Telephone: (888) 582-9052 Fax: (740) 342-1906 www.ludowici.com

|  | SYSTEM:                                            | Cotswold Tile |
|--|----------------------------------------------------|---------------|
|  | Detail #:                                          | COTSWOLD-303  |
|  | Description: SECTION AT ROUNDED INTERLOCKING RIDGE |               |
|  | Drawing Date:                                      | 2014.10.14    |