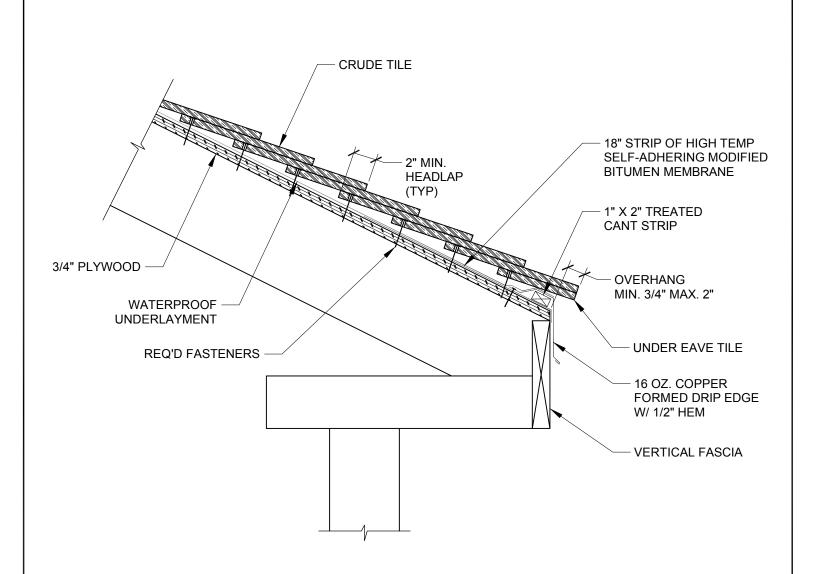

## SECTION AT EAVE

30ALL 1-1/2 - 1

## **GENERAL NOTES:**

- 1. THIS IS A PROTOTYPICAL DETAIL FOR REVIEW. MODIFICATIONS MAYBE REQUIRED TO MEET PROJECT SPECIFIC REQUIREMENTS.
- 2. MINIMUM 2" HEADLAP REQUIRED.

4757 Tile Plant Road, P.O. BOX 69, New Lexington, OH 43764 Telephone: (888) 582-9052 Fax: (740) 342-1906 www.ludowici.com

| SYSTEM:                    | Crude Tile           |
|----------------------------|----------------------|
| Detail #:                  | CRUDE-100            |
| Description:               | SECTION AT EAVE      |
| Drawing Date:              | 2014.10.11           |
| Scale:                     | 1-1/2" = 1'-0"       |
| Ludowici N.A. Reference #: | Crude Tile CRUDE-100 |