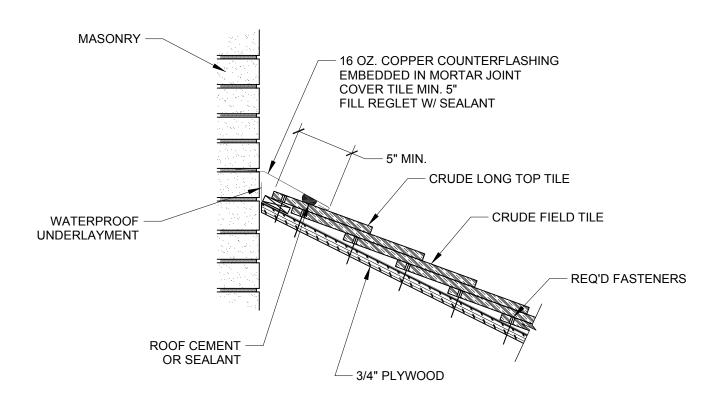

## SECTION AT HEAD WALL

SCALE 1-1/2" = 1

| SYSTEM:                    | Crude Tile           |
|----------------------------|----------------------|
| Detail #:                  | CRUDE-102            |
| Description:               | SECTION AT HEAD WALL |
| Drawing Date:              | 2014.10.11           |
| Scale:                     | 1-1/2" = 1'-0"       |
| Ludowici N.A. Reference #: | Crude Tile CRUDE-102 |