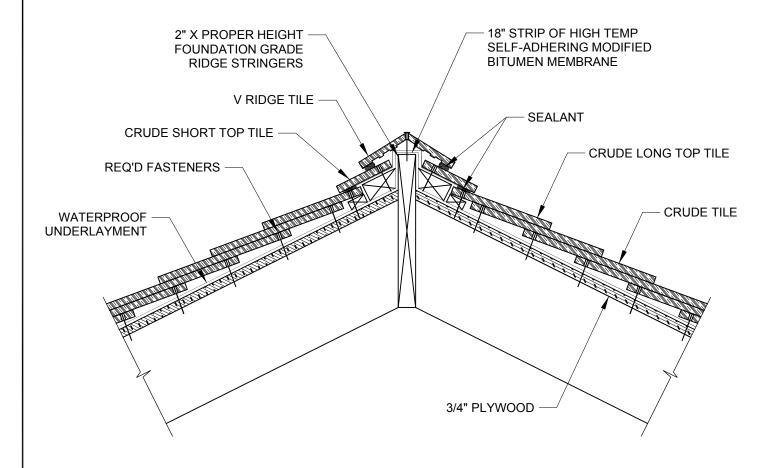

## SECTION AT V RIDGE SCALE 1-1/2" = 1'

## **GENERAL NOTES:**

- 1. THIS IS A PROTOTYPICAL DETAIL FOR REVIEW. MODIFICATIONS MAYBE REQUIRED TO MEET PROJECT SPECIFIC REQUIREMENTS.
- 2. MINIMUM 2-1/4" HEADLAP REQUIRED FOR V RIDGE.
- 3. A BEAD OF SEALANT SHOULD BE APPLIED BETWEEN THE LAP OF EACH RIDGE TILE.

4757 Tile Plant Road, P.O. BOX 69, New Lexington, OH 43764 Telephone: (888) 582-9052 Fax: (740) 342-1906 www.ludowici.com

| SYSTEM:                    | Crude Tile           |
|----------------------------|----------------------|
| Detail #:                  | CRUDE-300            |
| Description:               | SECTION AT V RIDGE   |
| Drawing Date:              | 2014.10.12           |
| Scale:                     | 1-1/2" = 1'-0"       |
| Ludowici N.A. Reference #: | Crude Tile CRUDE-300 |