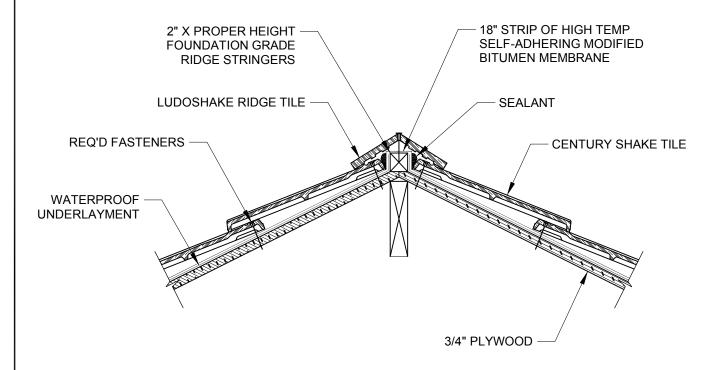

SECTION AT RIDGE
SCALE 1-1/2" = 1'

## **GENERAL NOTES:**

- 1. THIS IS A PROTOTYPICAL DETAIL FOR REVIEW. MODIFICATIONS MAYBE REQUIRED TO MEET PROJECT SPECIFIC REQUIREMENTS.
- 2. MINIMUM 2-1/4" HEADLAP REQUIRED.
- 3. A BEAD OF SEALANT SHOULD BE APPLIED BETWEEN THE LAP OF EACH RIDGE TILE.
- 4. CENTURY SHAKE IS COMPOSED OF 80% FULL TILES, 15% TWO-THIRDS TILES, AND 5% HALF TILES.

4757 Tile Plant Road, P.O. BOX 69, New Lexington, OH 43764 Telephone: (888) 582-9052 Fax: (740) 342-1906 www.ludowici.com

| SYSTEM:                    | Century Shake Tile       |
|----------------------------|--------------------------|
| Detail #:                  | CSHAKE-300               |
| Description:               | SECTION AT RIDGE         |
| Drawing Date:              | 2015.01.04               |
| Scale:                     | 1-1/2" = 1'-0"           |
| Ludowici N.A. Reference #: | Century Shake CSHAKE-300 |