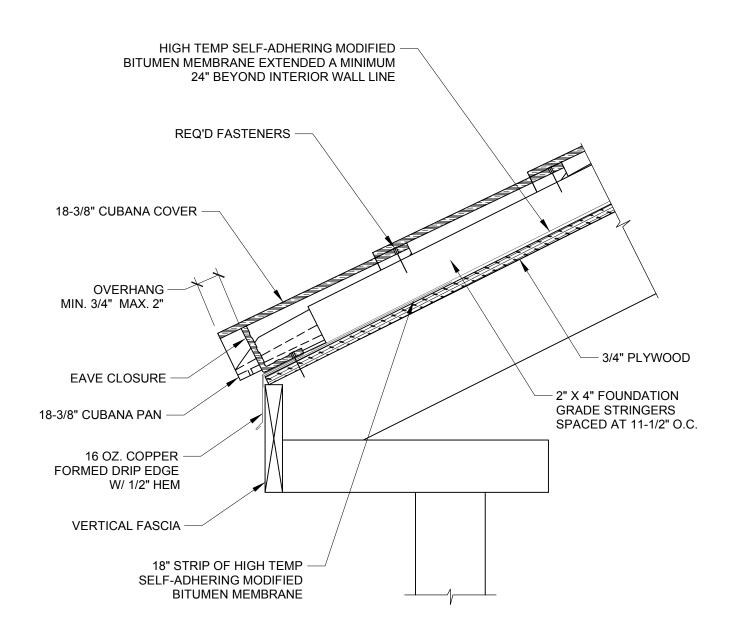

## **SECTION AT EAVE**

SCALF 1-1/2" = 1'

## **GENERAL NOTES:**

- 1. THIS IS A PROTOTYPICAL DETAIL FOR REVIEW. MODIFICATIONS MAYBE REQUIRED TO MEET PROJECT SPECIFIC REQUIREMENTS.
- 2. MINIMUM 3" HEADLAP REQUIRED.

4757 Tile Plant Road, P.O. BOX 69, New Lexington, OH 43764 Telephone: (888) 582-9052 Fax: (740) 342-1906 www.ludowici.com

| SYSTEM:                    | 18-3/8" Cubana            |
|----------------------------|---------------------------|
| Detail #:                  | CUBANA-100                |
| Description:               | SECTION AT EAVE           |
| Drawing Date:              | 2014.10.02                |
| Scale:                     | 1-1/2" = 1'-0"            |
| Ludowici N.A. Reference #: | 18-3/8" Cubana CUBANA-100 |