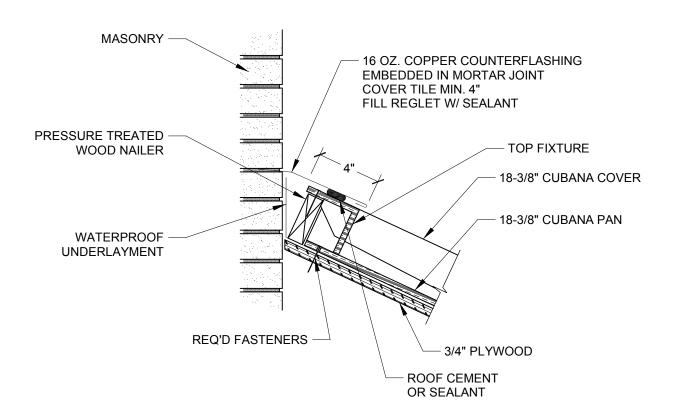

## SECTION AT HEAD WALL

SCALE 1-1/2" = 1

| SYSTEM:                   | 18-3/8" Cubana            |
|---------------------------|---------------------------|
| Detail #:                 | CUBANA-102                |
| Description:              | SECTION AT HEAD WALL      |
| Drawing Date:             | 2014.10.02                |
| Scale:                    | 1-1/2" = 1'-0"            |
| Ludowici N A Reference #* | 18-2/8" Cubana CUBANA-102 |