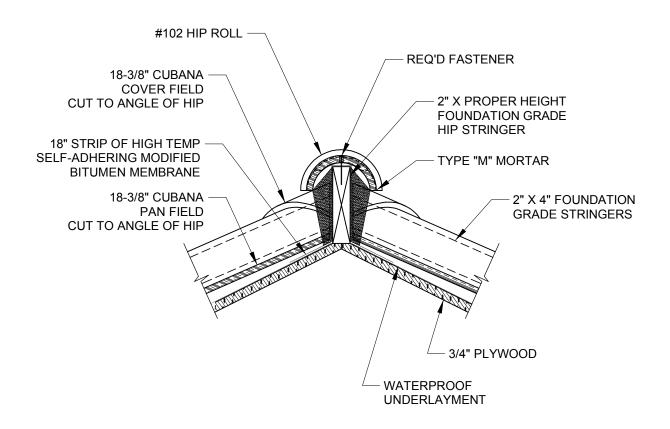

## SECTION AT #102 HIP

SCALF 1-1/2" = 1'

## **GENERAL NOTES:**

- 1. THIS IS A PROTOTYPICAL DETAIL FOR REVIEW. MODIFICATIONS MAYBE REQUIRED TO MEET PROJECT SPECIFIC REQUIREMENTS.
- 2. #102 HIP TILES ARE INSTALLED WITH A 2-1/4" LAP.
- 3. A BEAD OF SEALANT SHOULD BE APPLIED BETWEEN THE LAP OF EACH HIP TILE.

4757 Tile Plant Road, P.O. BOX 69, New Lexington, OH 43764 Telephone: (888) 582-9052 Fax: (740) 342-1906 www.ludowici.com

| SYSTEM:                    | 18-3/8" Cubana            |
|----------------------------|---------------------------|
| Detail #:                  | CUBANA-201                |
| Description:               | SECTION AT #102 HIP       |
| Drawing Date:              | 2014.10.02                |
| Scale:                     | 1-1/2" = 1'-0"            |
| Ludowici N.A. Reference #: | 18-3/8" Cubana CUBANA-201 |