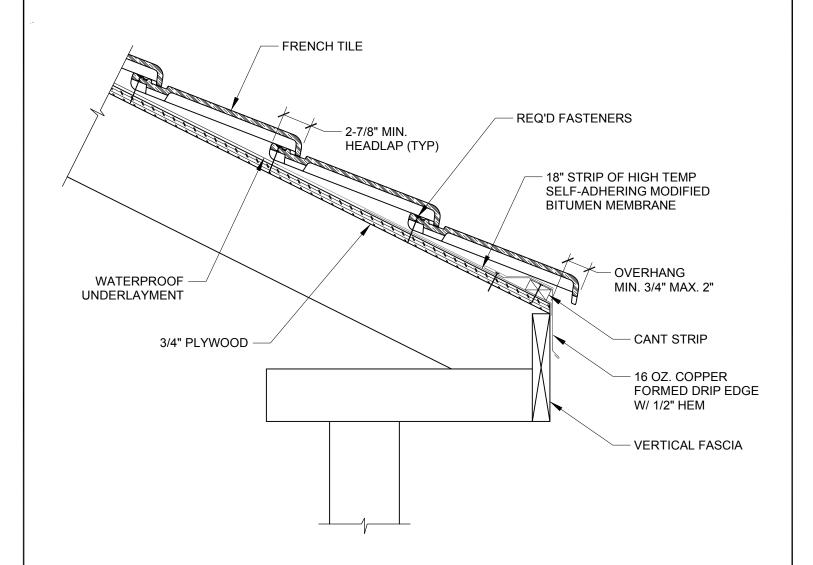

## SECTION AT EAVE WITH CANT STRIP SCALE 1-1/2" = 1'

## **GENERAL NOTES:**

- 1. THIS IS A PROTOTYPICAL DETAIL FOR REVIEW. MODIFICATIONS MAYBE REQUIRED TO MEET PROJECT SPECIFIC REQUIREMENTS.
- 2. MINIMUM 2-7/8" HEADLAP REQUIRED.

4757 Tile Plant Road, P.O. BOX 69, New Lexington, OH 43764 Telephone: (888) 582-9052 Fax: (740) 342-1906 www.ludowici.com

| SYSTEM:                  | French Tile                     |
|--------------------------|---------------------------------|
| Detail #:                | FRENCH-100                      |
| Description:             | SECTION AT EAVE WITH CANT STRIP |
| Drawing Date:            | 2014.10.28                      |
| Scale:                   | 1-1/2" = 1'-0"                  |
| Ludowici N A Reference # | French Tile FRENCH-100          |