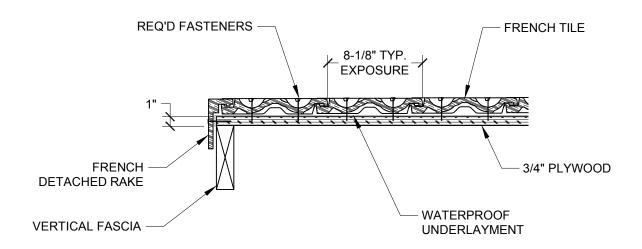

## SECTION AT RAKE EDGE WITH DETACHED RAKE SCALE 1-1/2" = 1'

## **GENERAL NOTES:**

- 1. THIS IS A PROTOTYPICAL DETAIL FOR REVIEW. MODIFICATIONS MAYBE REQUIRED TO MEET PROJECT SPECIFIC REQUIREMENTS.
- 2. WATERPROOF UNDERLAYMENT TURNED DOWN 1" OVER VERTICAL FASCIA.

4757 Tile Plant Road, P.O. BOX 69, New Lexington, OH 43764 Telephone: (888) 582-9052 Fax: (740) 342-1906 www.ludowici.com

| SYSTEM                                               | French Tile |
|------------------------------------------------------|-------------|
| Detail #:                                            | FRENCH-103  |
| Description: SECTION AT RAKE EDGE WITH DETACHED RAKE |             |