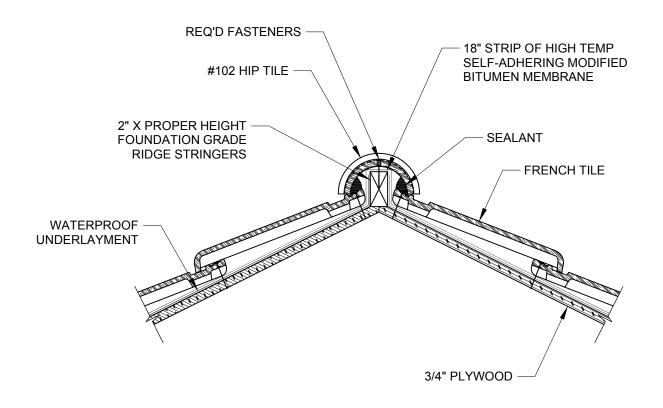

## **SECTION AT #102 HIP**

SCALE 1-1/2" = 1'

## **GENERAL NOTES:**

- 1. THIS IS A PROTOTYPICAL DETAIL FOR REVIEW. MODIFICATIONS MAYBE REQUIRED TO MEET PROJECT SPECIFIC REQUIREMENTS.
- 2. #102 HIP TILES ARE INSTALLED WITH A 2-1/4" LAP.
- 3. A BEAD OF SEALANT SHOULD BE APPLIED BETWEEN THE LAP OF EACH HIP TILE.

4757 Tile Plant Road, P.O. BOX 69, New Lexington, OH 43764 Telephone: (888) 582-9052 Fax: (740) 342-1906 www.ludowici.com

| SYSTEM:                    | French Tile            |
|----------------------------|------------------------|
| Detail #:                  | FRENCH-200             |
| Description:               | SECTION AT #102 HIP    |
| Drawing Date:              | 2014.10.28             |
| Scale:                     | 1-1/2" = 1'-0"         |
| Ludowici N.A. Reference #: | French Tile FRENCH-200 |