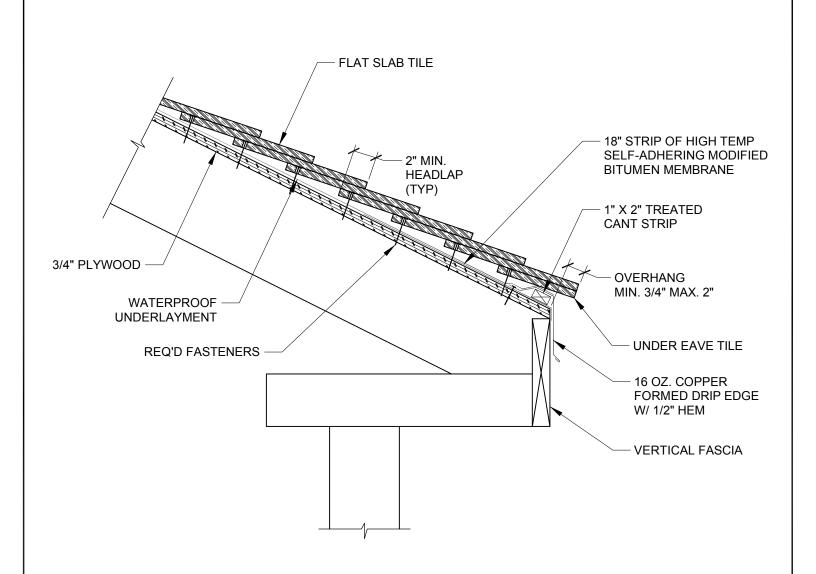

## SECTION AT EAVE

## **GENERAL NOTES:**

- 1. THIS IS A PROTOTYPICAL DETAIL FOR REVIEW. MODIFICATIONS MAYBE REQUIRED TO MEET PROJECT SPECIFIC REQUIREMENTS.
- 2. MINIMUM 2" HEADLAP REQUIRED.

4757 Tile Plant Road, P.O. BOX 69, New Lexington, OH 43764 Telephone: (888) 582-9052 Fax: (740) 342-1906 www.ludowici.com

| SYSTEM:                    | Flat Slab Tile        |
|----------------------------|-----------------------|
| Detail #:                  | FS-100                |
| Description:               | SECTION AT EAVE       |
| Drawing Date:              | 2014.10.11            |
| Scale:                     | 1-1/2" = 1'-0"        |
| Ludowici N.A. Reference #: | Flat Slab Tile FS-100 |