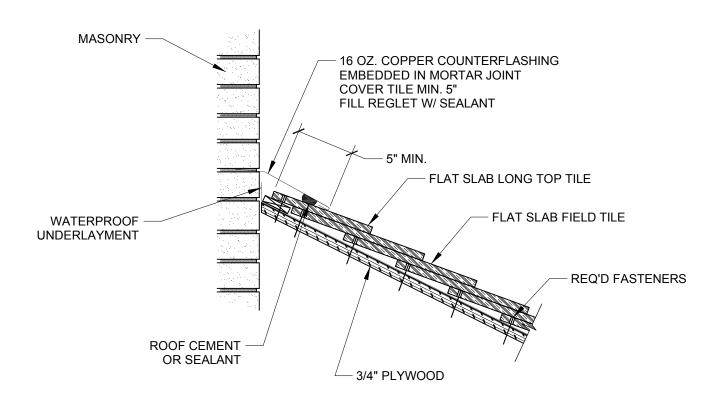

## SECTION AT HEAD WALL

SCALE 1-1/2" = 1

| SYSTEM:                  | Flat Slab Tile        |
|--------------------------|-----------------------|
| Detail #:                | FS-102                |
| Description:             | SECTION AT HEAD WALL  |
| Drawing Date:            | 2014.10.12            |
| Scale:                   | 1-1/2" = 1'-0"        |
| Ludowici N A Reference # | Flat Slah Tile FS-102 |