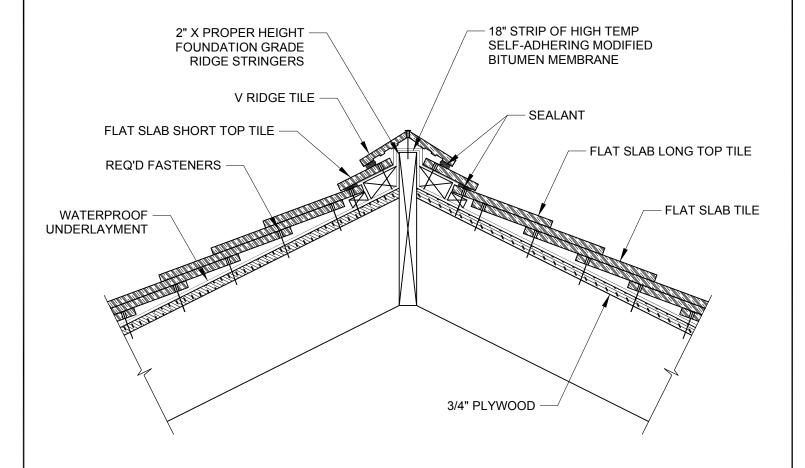

## SECTION AT V RIDGE SCALE 1-1/2" = 1'

## **GENERAL NOTES:**

- 1. THIS IS A PROTOTYPICAL DETAIL FOR REVIEW. MODIFICATIONS MAYBE REQUIRED TO MEET PROJECT SPECIFIC REQUIREMENTS.
- 2. MINIMUM 2-1/4" HEADLAP REQUIRED FOR V RIDGE.
- 3. A BEAD OF SEALANT SHOULD BE APPLIED BETWEEN THE LAP OF EACH RIDGE TILE.

4757 Tile Plant Road, P.O. BOX 69, New Lexington, OH 43764 Telephone: (888) 582-9052 Fax: (740) 342-1906 www.ludowici.com

| SYSTEM:                    | Flat Slab Tile        |
|----------------------------|-----------------------|
| Detail #:                  | FS-300                |
| Description:               | SECTION AT V RIDGE    |
| Drawing Date:              | 2014.10.12            |
| Scale:                     | 1-1/2" = 1'-0"        |
| Ludowici N.A. Reference #: | Flat Slab Tile FS-300 |