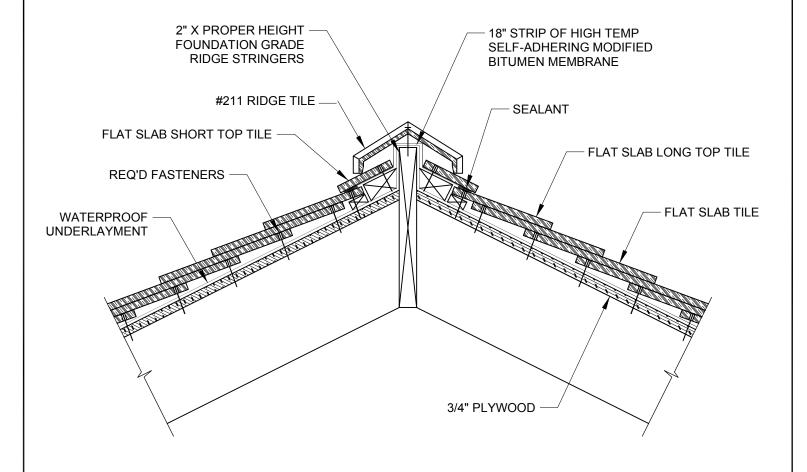

## SECTION AT #211 RIDGE

SCALE 1-1/2" = 1'

## **GENERAL NOTES:**

- 1. THIS IS A PROTOTYPICAL DETAIL FOR REVIEW. MODIFICATIONS MAYBE REQUIRED TO MEET PROJECT SPECIFIC REQUIREMENTS.
- 2. MINIMUM 1-1/4" HEADLAP REQUIRED FOR #211 RIDGE.
- 3. A BEAD OF SEALANT SHOULD BE APPLIED BETWEEN THE LAP OF EACH RIDGE TILE.