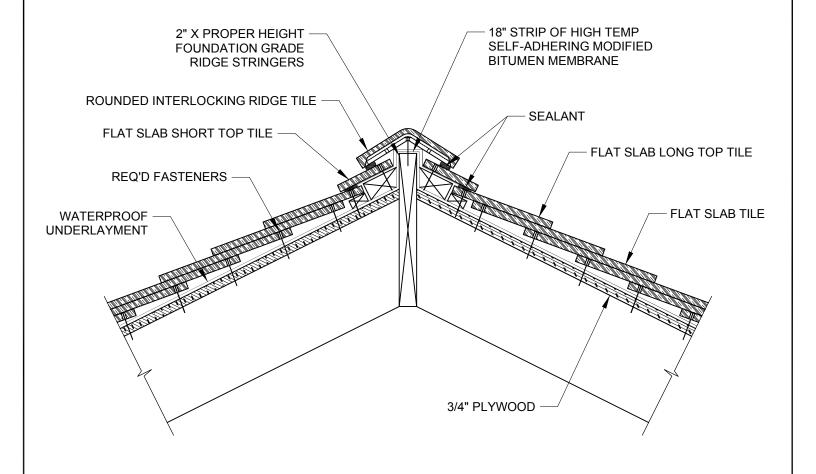

## **SECTION AT ROUNDED INTERLOCKING RIDGE** SCALE 1-1/2" = 1'

## **GENERAL NOTES:**

- 1. THIS IS A PROTOTYPICAL DETAIL FOR REVIEW. MODIFICATIONS MAYBE REQUIRED TO MEET PROJECT SPECIFIC REQUIREMENTS.
- 2. MINIMUM 3/4" HEADLAP REQUIRED FOR ROUNDED INTERLOCKING RIDGE.
- 3. A BEAD OF SEALANT SHOULD BE APPLIED BETWEEN THE LAP OF EACH RIDGE TILE.

4757 Tile Plant Road, P.O. BOX 69, New Lexington, OH 43764 Telephone: (888) 582-9052 Fax: (740) 342-1906 www.ludowici.com

| SYSTEM:                                            | Flat Slab Tile |
|----------------------------------------------------|----------------|
| Detail #:                                          | FS-303         |
| Description: SECTION AT ROUNDED INTERLOCKING RIDGE |                |
| Drawing Date:                                      | 2014.10.12     |
| Scale:                                             | 1-1/2" = 1'-0" |