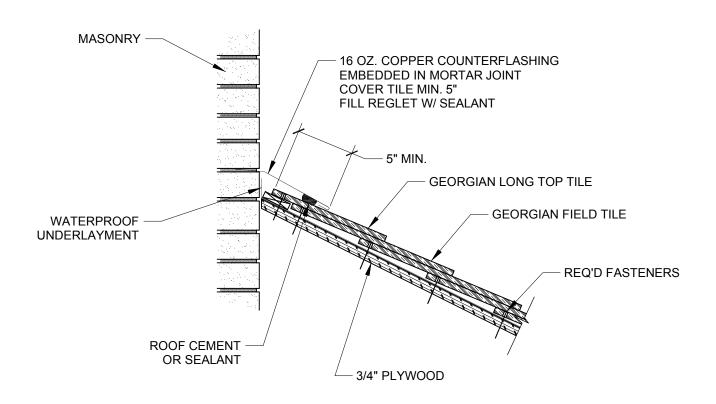

## SECTION AT HEAD WALL

SCALE 1-1/2" = 1

| SYSTEM:                   | Georgian Tile               |
|---------------------------|-----------------------------|
| Detail #:                 | GEORGIAN-102                |
| Description:              | SECTION AT HEAD WALL        |
| Drawing Date:             | 2014.10.11                  |
| Scale:                    | 1-1/2" = 1'-0"              |
| Ludowici N A Reference #* | Georgian Tile, CEORGIAN-102 |