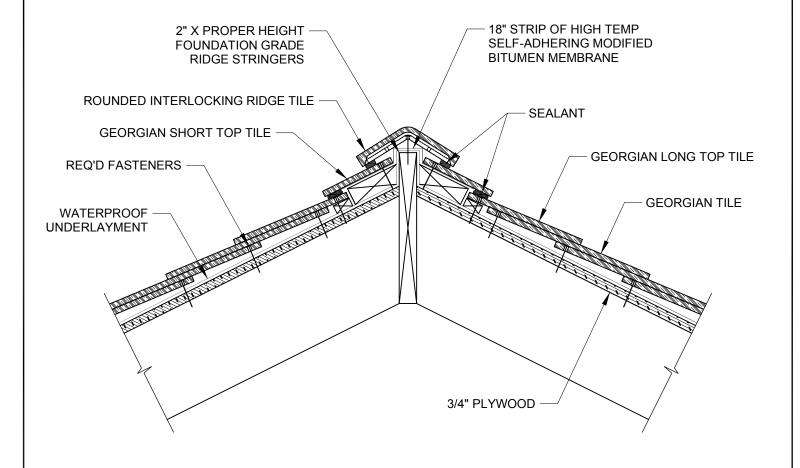

## **SECTION AT ROUNDED** INTERLOCKING RIDGE SCALE 1-1/2" = 1'

## **GENERAL NOTES:**

- 1. THIS IS A PROTOTYPICAL DETAIL FOR REVIEW. MODIFICATIONS MAYBE REQUIRED TO MEET PROJECT SPECIFIC REQUIREMENTS.
- 2. MINIMUM 3/4" HEADLAP REQUIRED FOR ROUNDED INTERLOCKING RIDGE.
- 3. A BEAD OF SEALANT SHOULD BE APPLIED BETWEEN THE LAP OF EACH RIDGE TILE.

4757 Tile Plant Road, P.O. BOX 69, New Lexington, OH 43764 Telephone: (888) 582-9052 Fax: (740) 342-1906 www.ludowici.com

| SYSTEM:                                            | Georgian Tile  |
|----------------------------------------------------|----------------|
| Detail #:                                          | GEORGIAN-303   |
| Description: SECTION AT ROUNDED INTERLOCKING RIDGE |                |
| Drawing Date:                                      | 2014.10.11     |
| Scale:                                             | 1-1/2" = 1'-0" |