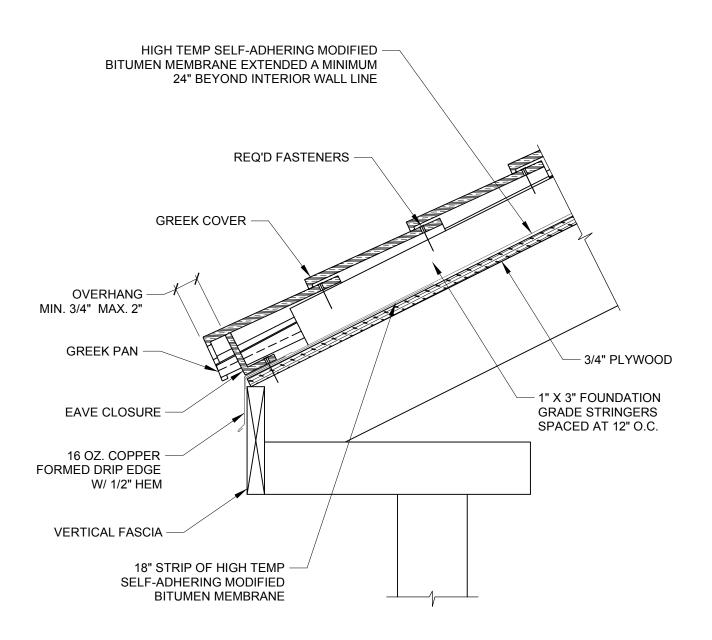

## **SECTION AT EAVE**

SCALF 1-1/2" = 1'

## **GENERAL NOTES:**

- 1. THIS IS A PROTOTYPICAL DETAIL FOR REVIEW. MODIFICATIONS MAYBE REQUIRED TO MEET PROJECT SPECIFIC REQUIREMENTS.
- 2. MINIMUM 2-3/4" HEADLAP REQUIRED.

4757 Tile Plant Road, P.O. BOX 69, New Lexington, OH 43764 Telephone: (888) 582-9052 Fax: (740) 342-1906 www.ludowici.com

| SYSTEM:                  | Greek Tile           |
|--------------------------|----------------------|
| Detail #:                | GREEK-100            |
| Description:             | SECTION AT EAVE      |
| Drawing Date:            | 2014.10.17           |
| Scale:                   | 1-1/2" = 1'-0"       |
| Ludowici N A Reference # | Creek Tile CREEK-100 |