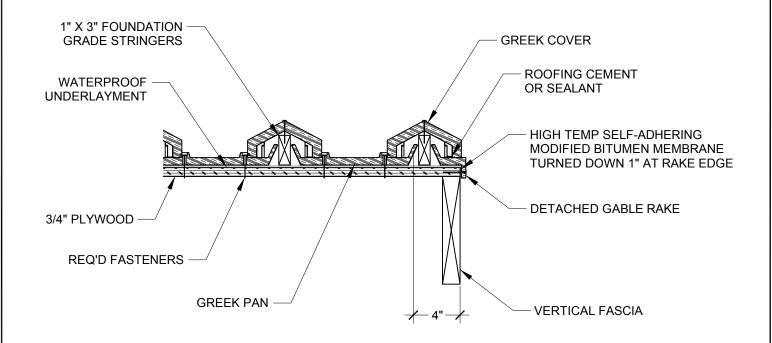

## SECTION AT RAKE EDGE

SCALE 1-1/2" = 1'

## **GENERAL NOTES:**

- 1. THIS IS A PROTOTYPICAL DETAIL FOR REVIEW. MODIFICATIONS MAYBE REQUIRED TO MEET PROJECT SPECIFIC REQUIREMENTS.
- 2. DETACHED GABLE RAKE TILES ARE INSTALLED WITH A 2-3/4" LAP.
- 3. ROOFING CEMENT OR SEALANT SHOULD BE APPLIED BETWEEN EACH COVER TILE AND DETACHED GABLE RAKE TILE.

4757 Tile Plant Road, P.O. BOX 69, New Lexington, OH 43764 Telephone: (888) 582-9052 Fax: (740) 342-1906 www.ludowici.com

| SYSTEM:                    | Greek Tile           |
|----------------------------|----------------------|
| Detail #:                  | GREEK-103            |
| Description:               | SECTION AT RAKE EDGE |
| Drawing Date:              | 2014.10.17           |
| Scale:                     | 1-1/2" = 1'-0"       |
| Ludowici N.A. Reference #: | Greek Tile GREEK-103 |