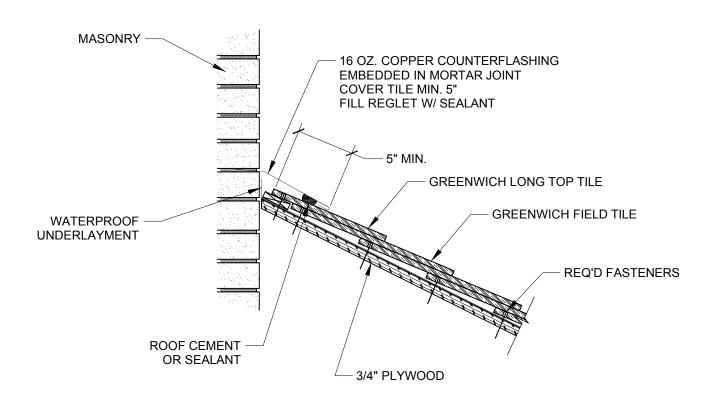

## SECTION AT HEAD WALL

SCALE 1-1/2" = 1

| SYSTEM:                   | Greenwich Tile               |
|---------------------------|------------------------------|
| Detail #:                 | GREENWICH-102                |
| Description:              | SECTION AT HEAD WALL         |
| Drawing Date:             | 2014.10.11                   |
| Scale:                    | 1-1/2" = 1'-0"               |
| Ludowici N A Reference #• | Greenwich Tile GREENWICH-102 |