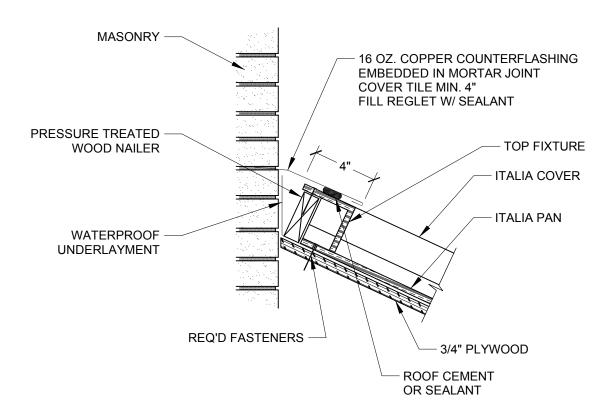

## SECTION AT HEAD WALL

SCALE 1-1/2" = 1

| SYSTEM:                  | Italia Tile            |
|--------------------------|------------------------|
| Detail #:                | ITALIA-102             |
| Description:             | SECTION AT HEAD WALL   |
| Drawing Date:            | 2014.10.19             |
| Scale:                   | 1-1/2" = 1'-0"         |
| Ludowici N A Reference # | Italia Tile ITALIA-102 |