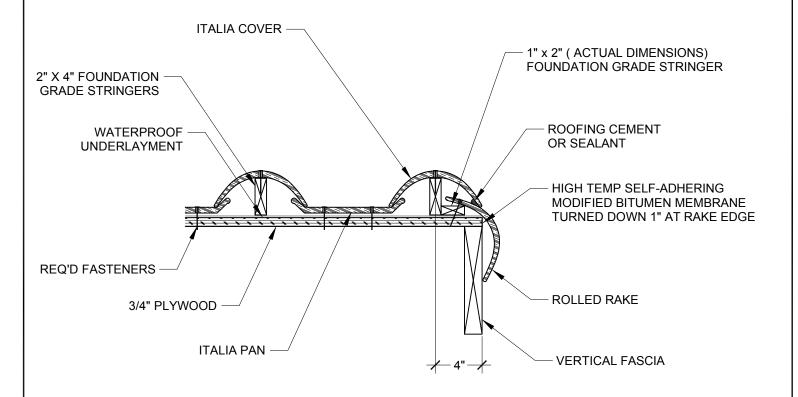

## SECTION AT RAKE EDGE

SCALE 1-1/2" = 1'

## **GENERAL NOTES:**

- 1. THIS IS A PROTOTYPICAL DETAIL FOR REVIEW. MODIFICATIONS MAYBE REQUIRED TO MEET PROJECT SPECIFIC REQUIREMENTS.
- 2. ROLLED RAKE TILES ARE INSTALLED WITH A 3" LAP.
- 3. ROOFING CEMENT OR SEALANT SHOULD BE APPLIED BETWEEN EACH COVER TILE AND ROLLED RAKE TILE.

4757 Tile Plant Road, P.O. BOX 69, New Lexington, OH 43764 Telephone: (888) 582-9052 Fax: (740) 342-1906 www.ludowici.com

| SYSTEM:                   | Italia Tile            |
|---------------------------|------------------------|
| Detail #:                 | ITALIA-103             |
| Description:              | SECTION AT RAKE EDGE   |
| Drawing Date:             | 2014.10.19             |
| Scale:                    | 1-1/2" = 1'-0"         |
| Ludowici N A Reference #: | Italia Tila ITALIA.103 |