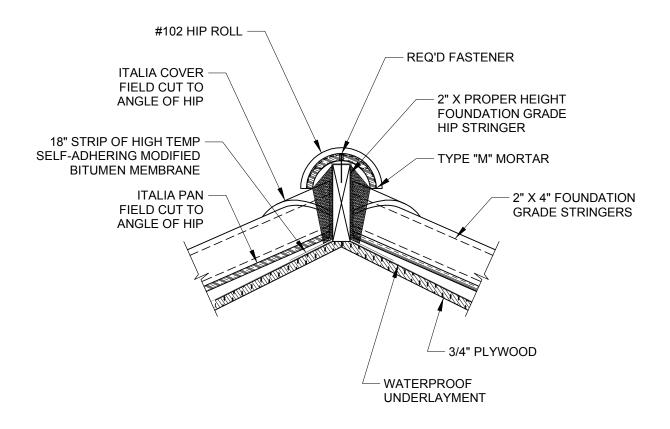

## **SECTION AT #102 HIP**

SCALF 1-1/2" = 1'

## **GENERAL NOTES:**

- 1. THIS IS A PROTOTYPICAL DETAIL FOR REVIEW. MODIFICATIONS MAYBE REQUIRED TO MEET PROJECT SPECIFIC REQUIREMENTS.
- 2. #102 HIP TILES ARE INSTALLED WITH A 2-1/4" LAP.
- 3. A BEAD OF SEALANT SHOULD BE APPLIED BETWEEN THE LAP OF EACH HIP TILE.

4757 Tile Plant Road, P.O. BOX 69, New Lexington, OH 43764 Telephone: (888) 582-9052 Fax: (740) 342-1906 www.ludowici.com

| SYSTEM:                    | Italia Tile            |
|----------------------------|------------------------|
| Detail #:                  | ITALIA-201             |
| Description:               | SECTION AT #102 HIP    |
| Drawing Date:              | 2014.10.20             |
| Scale:                     | 1-1/2" = 1'-0"         |
| Ludowici N.A. Reference #: | Italia Tile ITALIA-201 |