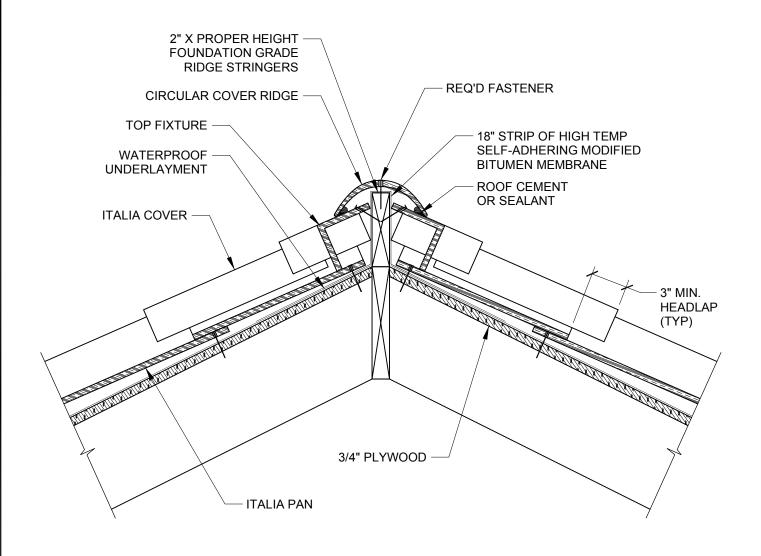

## **SECTION AT CIRCULAR COVER RIDGE** SCALE 1-1/2" = 1'

## **GENERAL NOTES:**

- 1. THIS IS A PROTOTYPICAL DETAIL FOR REVIEW. MODIFICATIONS MAYBE REQUIRED TO MEET PROJECT SPECIFIC REQUIREMENTS.
- 2. CIRCULAR COVER RIDGE TILES ARE INSTALLED WITH A 3" LAP.
- 3. A BEAD OF SEALANT SHOULD BE APPLIED BETWEEN THE LAP OF EACH RIDGE TILE.

4757 Tile Plant Road, P.O. BOX 69, New Lexington, OH 43764 Telephone: (888) 582-9052 Fax: (740) 342-1906 www.ludowici.com

|  | SYSTEM:      | Italia Tile                     |   |
|--|--------------|---------------------------------|---|
|  | Detail #:    | ITALIA-300                      | ) |
|  | Description: | SECTION AT CIRCULAR COVER RIDGE |   |
|  | Drawing Date | 2014.10.20                      | ) |
|  | Scale:       | 1-1/2" = 1'-0"                  | , |