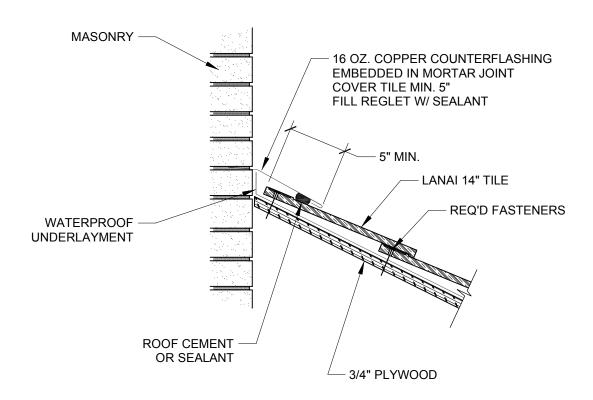

## SECTION AT HEAD WALL

SCALE 1-1/2" = 1

| SYSTEM:                    | Lanai 14" Tile         |
|----------------------------|------------------------|
| Detail #:                  | LANAI14-102            |
| Description:               | SECTION AT HEAD WALL   |
| Drawing Date:              | 2014.08.27             |
| Scale:                     | 1-1/2" = 1'-0"         |
| Ludowici N.A. Reference #: | Lanai 14"   ANAI14-102 |