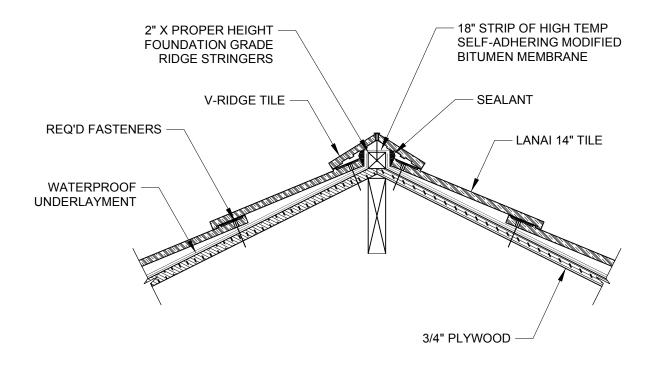

## SECTION AT V-RIDGE

SCALE 1-1/2" = 1'

## **GENERAL NOTES:**

- 1. THIS IS A PROTOTYPICAL DETAIL FOR REVIEW. MODIFICATIONS MAYBE REQUIRED TO MEET PROJECT SPECIFIC REQUIREMENTS.
- 2. MINIMUM 2-1/4" HEADLAP REQUIRED.
- 3. A BEAD OF SEALANT SHOULD BE APPLIED BETWEEN THE LAP OF EACH RIDGE TILE.

4757 Tile Plant Road, P.O. BOX 69, New Lexington, OH 43764 Telephone: (888) 582-9052 Fax: (740) 342-1906 www.ludowici.com

| SYSTEM:                    | Lanai 14" Tile        |
|----------------------------|-----------------------|
| Detail #:                  | LANAI14-300           |
| Description:               | SECTION AT V-RIDGE    |
| Drawing Date:              | 2014.08.27            |
| Scale:                     | 1-1/2" = 1'-0"        |
| Ludowici N.A. Reference #: | Lanai 14" LANAI14-300 |