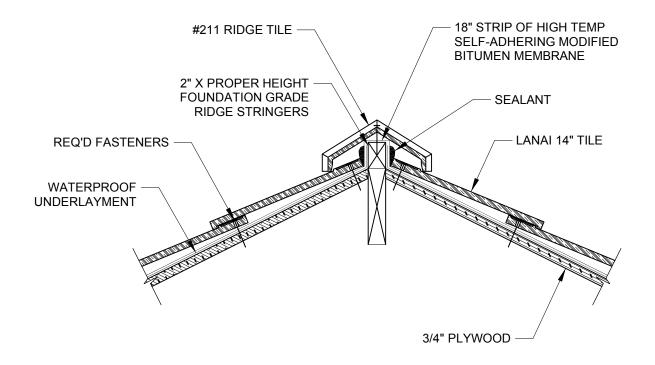

## **SECTION AT #211 RIDGE**

SCALE 1-1/2" = 1'

## **GENERAL NOTES:**

- 1. THIS IS A PROTOTYPICAL DETAIL FOR REVIEW. MODIFICATIONS MAYBE REQUIRED TO MEET PROJECT SPECIFIC REQUIREMENTS.
- 2. MINIMUM 1-1/4" HEADLAP REQUIRED.
- 3. A BEAD OF SEALANT SHOULD BE APPLIED BETWEEN THE LAP OF EACH RIDGE TILE.

4757 Tile Plant Road, P.O. BOX 69, New Lexington, OH 43764 Telephone: (888) 582-9052 Fax: (740) 342-1906 www.ludowici.com

| SYSTEM:                    | Lanai 14" Tile        |
|----------------------------|-----------------------|
| Detail #:                  | LANAI14-301           |
| Description:               | SECTION AT #211 RIDGE |
| Drawing Date:              | 2014.08.27            |
| Scale:                     | 1-1/2" = 1'-0"        |
| Ludowici N.A. Reference #: | Lanai 14" LANAI14-301 |