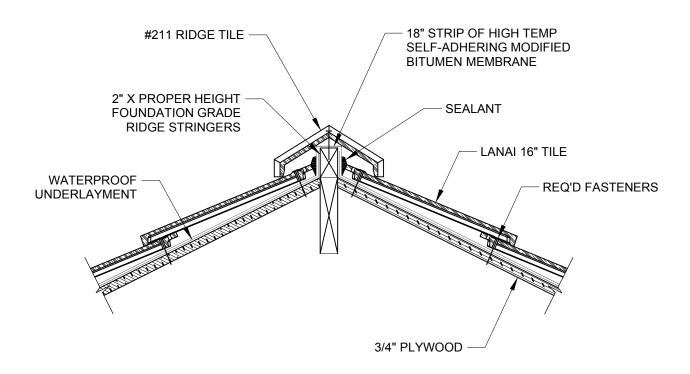

## SECTION AT #211 RIDGE

SCALE 1-1/2" = 1'

## **GENERAL NOTES:**

- 1. THIS IS A PROTOTYPICAL DETAIL FOR REVIEW. MODIFICATIONS MAYBE REQUIRED TO MEET PROJECT SPECIFIC REQUIREMENTS.
- 2. MINIMUM 1-1/4" HEADLAP REQUIRED.
- 3. A BEAD OF SEALANT SHOULD BE APPLIED BETWEEN THE LAP OF EACH RIDGE TILE.

4757 Tile Plant Road, P.O. BOX 69, New Lexington, OH 43764 Telephone: (888) 582-9052 Fax: (740) 342-1906 www.ludowici.com

| SYSTEM:                    | Lanai 16" Tile        |
|----------------------------|-----------------------|
| Detail #:                  | LANAI16-301           |
| Description:               | SECTION AT #211 RIDGE |
| Drawing Date:              | 2014.09.04            |
| Scale:                     | 1-1/2" = 1'-0"        |
| Ludowici N.A. Reference #: | Lanai 16" LANAl16-301 |