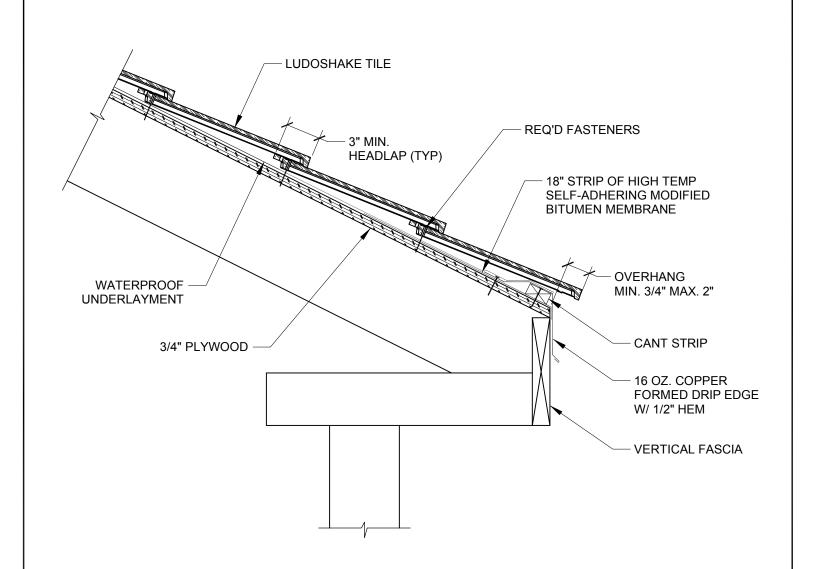

## SECTION AT EAVE WITH CANT STRIP SCALE 1-1/2" = 1'

## **GENERAL NOTES:**

- 1. THIS IS A PROTOTYPICAL DETAIL FOR REVIEW. MODIFICATIONS MAYBE REQUIRED TO MEET PROJECT SPECIFIC REQUIREMENTS.
- 2. MINIMUM 3" HEADLAP REQUIRED.

4757 Tile Plant Road, P.O. BOX 69, New Lexington, OH 43764 Telephone: (888) 582-9052 Fax: (740) 342-1906 www.ludowici.com

| SYSTEM:                   | LudoShake Tile                  |
|---------------------------|---------------------------------|
| Detail #:                 | LUDOSHAKE-101                   |
| Description:              | SECTION AT EAVE WITH CANT STRIP |
| Drawing Date:             | 2014.10.02                      |
| Scale:                    | 1-1/2" = 1'-0"                  |
| Ludowici N A Reference #: | LudoShake LUDOSHAKE-101         |