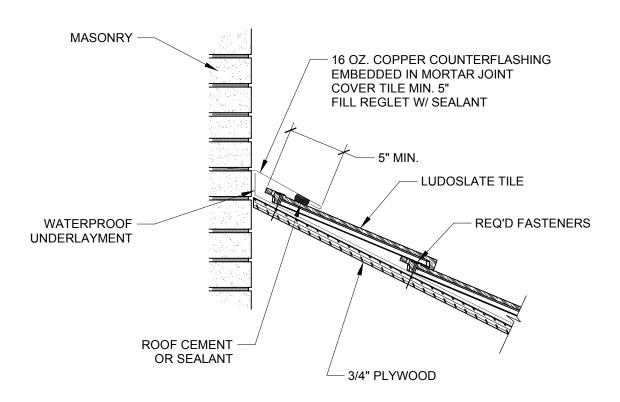

## SECTION AT HEAD WALL

SCALE 1-1/2" = 1

| SYSTEM:                   | LudoSlate Tile           |
|---------------------------|--------------------------|
| Detail #:                 | LUDOSLATE-103            |
| Description:              | SECTION AT HEAD WALL     |
| Drawing Date:             | 2014.10.01               |
| Scale:                    | 1-1/2" = 1'-0"           |
| Ludowici N A Reference #* | LudoSlate LUDOSI ATF-103 |